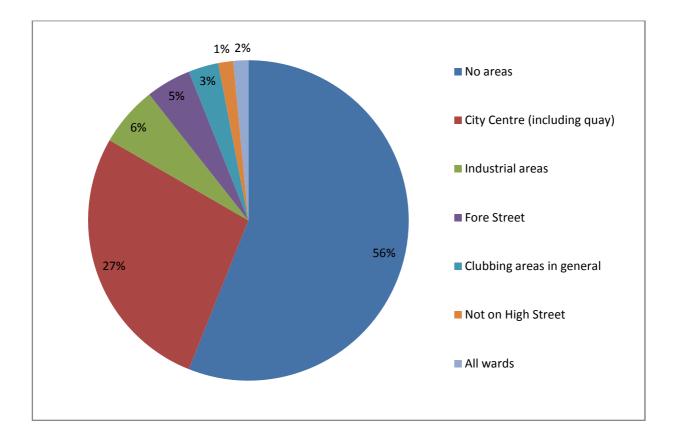

Q7 Which localities or areas are appropriate for Sexual Entertainment Venues

| No areas                     | 37 |
|------------------------------|----|
| City Centre (including quay) | 18 |
| Industrial areas             | 4  |
| Fore Street                  | 3  |
| Clubbing areas in general    | 2  |
| Not on High Street           | 1  |
| All wards                    | 1  |
| Total                        | 66 |