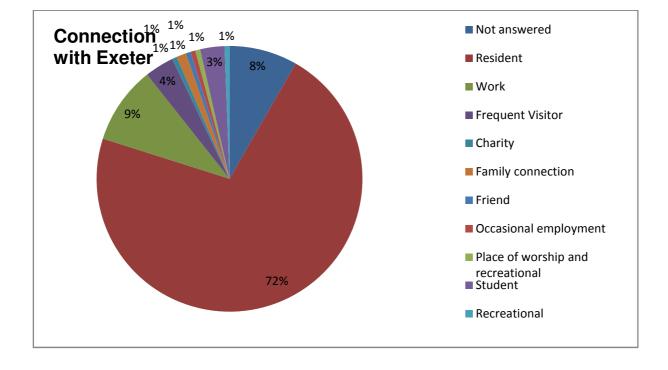

Q19.4 Your connection with Exeter

| Not answered                      | 14  |
|-----------------------------------|-----|
| Resident                          | 121 |
| Work                              | 16  |
| Frequent Visitor                  | 6   |
| Charity                           | 1   |
| Family connection                 | 2   |
| Friend                            | 1   |
| Occasional employment             | 1   |
| Place of worship and recreational | 1   |
| Student                           | 5   |
| Recreational                      | 1   |
| Total responded                   | 169 |