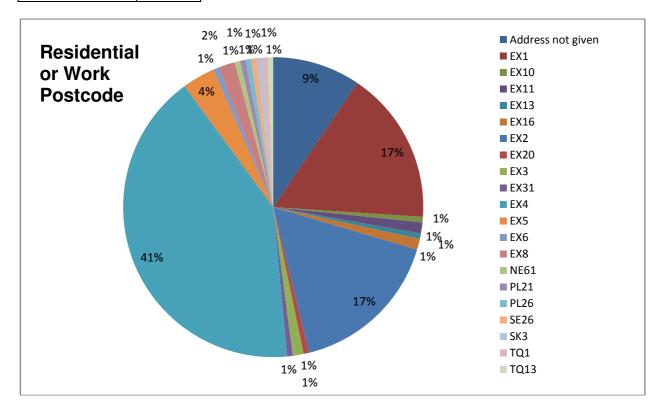

Q19.3 Residential or work address/post code

| Address not     |     |
|-----------------|-----|
| given           | 16  |
| EX1             | 28  |
| EX10            | 1   |
| EX11            | 2   |
| EX13            | 1   |
| EX16            | 2   |
| EX2             | 28  |
| EX20            | 1   |
| EX3             | 2   |
| EX31            | 1   |
| EX4             | 70  |
| EX5             | 6   |
| EX6             | 1   |
| EX8             | 3   |
| NE61            | 1   |
| PL21            | 1   |
| PL26            | 1   |
| SE26            | 1   |
| SK3             | 1   |
| TQ1             | 1   |
| TQ13            | 1   |
| Total responded | 169 |