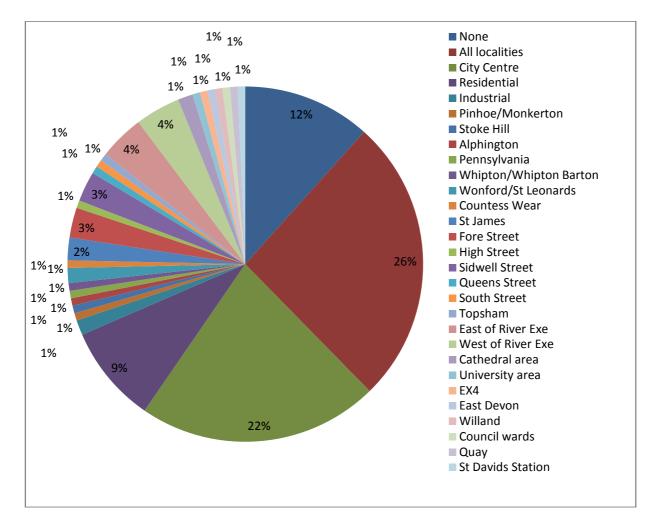

Q5 Please identify any localities or areas which you believe ought to be named in the policy and what number of premises you believe should be specified. This chart also represents 115 responses nominating localities. 107 specified zero, 3 specified one, 2 specified two, 2 specified four and 1 specified 7.

| None                   | 17  |
|------------------------|-----|
| All localities         | 38  |
| City Centre            | 32  |
| Residential            | 13  |
| Industrial             | 2   |
| Pinhoe/Monkerton       | 1   |
| Stoke Hill             | 1   |
| Alphington             | 1   |
| Pennsylvania           | 1   |
| Whipton/Whipton Barton | 1   |
| Wonford/St Leonards    | 2   |
| Countess Wear          | 1   |
| St James               | 3   |
| Fore Street            | 4   |
| High Street            | 1   |
| Sidwell Street         | 4   |
| Queens Street          | 1   |
| South Street           | 1   |
| Topsham                | 1   |
| East of River Exe      | 6   |
| West of River Exe      | 6   |
| Cathedral area         | 2   |
| University area        | 1   |
| EX4                    | 1   |
| East Devon             | 1   |
| Willand                | 1   |
| Council wards          | 1   |
| Quay                   | 1   |
| St Davids Station      | 1   |
| Total                  | 146 |