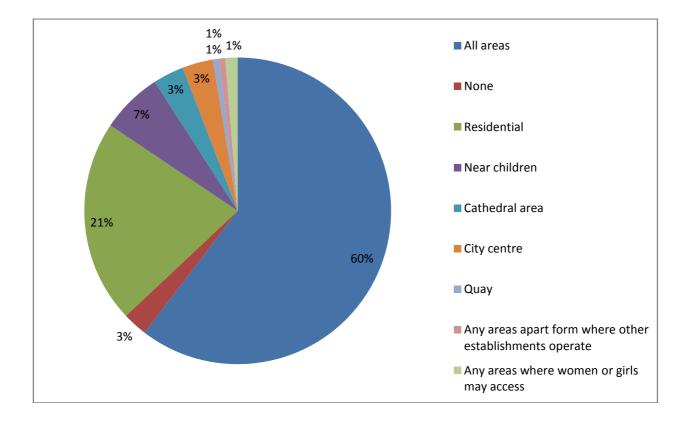

Q8 Are there any localities or areas you consider to be inappropriate for Sexual Entertainment Venues

| All areas                                               | 93  |
|---------------------------------------------------------|-----|
| None                                                    | 4   |
| Residential                                             | 33  |
| Near children                                           | 10  |
| Cathedral area                                          | 5   |
| City centre                                             | 5   |
| Quay                                                    | 1   |
| Any areas apart form where other establishments operate | 1   |
| Any areas where women or girls may access               | 2   |
| Total                                                   | 154 |